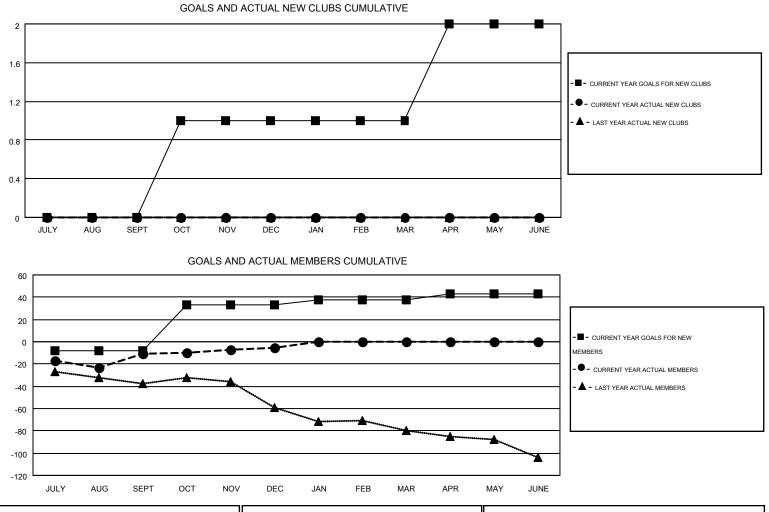

## GMT: KENNETH SCHWOLS

GMT CA 1

| Clubs                 |                  |           |                  |                  | Members               |                    |                                        |                    |                  |  |
|-----------------------|------------------|-----------|------------------|------------------|-----------------------|--------------------|----------------------------------------|--------------------|------------------|--|
| RESULTS FOR 2016-2017 |                  |           |                  |                  | RESULTS FOR 2016-2017 |                    |                                        |                    |                  |  |
| QUARTER               | NEW CLUB<br>GOAL | NEW CLUBS | DROPPED<br>CLUBS | NET<br>GAIN/LOSS | QUARTER               | NEW MEMBER<br>GOAL | CHARTER AND<br>NEW<br>MEMBERS<br>ADDED | DROPPED<br>MEMBERS | NET<br>GAIN/LOSS |  |
| JULY/AUG/SEPT         | 0                | 0         | 0                | 0                | JULY/AUG/SEPT         | -8                 | 30                                     | 41                 | -11              |  |
| OCT/NOV/DEC           | 1                | 0         | 0                | 0                | OCT/NOV/DEC           | 41                 | 36                                     | 30                 | 6                |  |
| JAN/FEB/MAR           | 0                | 0         | 0                | 0                | JAN/FEB/MAR           | 5                  | 0                                      | 0                  | 0                |  |
| APR/MAY/JUNE          | 1                | 0         | 0                | 0                | APR/MAY/JUNE          | 5                  | 0                                      | 0                  | 0                |  |